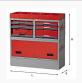

# 5000 C3

- Drawer chest with 2 drawers H 75 mm and 1 drawer H 155 mm
- Supplied with fixing bracket 5002 S4N (U50020047)
- Spare slides: code U49806048
- Spare lock: code U05360001Q

## Family details

| Code      | LxPxH mm    | Weight kg | Quantity for packaging |
|-----------|-------------|-----------|------------------------|
| U50000042 | 495x375x382 | 16        | 1                      |