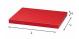

# 5000 C3

- Drawer chest with 2 drawers H 75 mm and 1 drawer H 155 mm
- Supplied with fixing bracket 5002 S4N (U50020047)
- Spare slides: code U49806048
- Spare lock: code U05360001Q

## Family details

| Code      | LxPxH mm    | Weight kg | Quantity for packaging |
|-----------|-------------|-----------|------------------------|
| U50000042 | 495x375x382 | 16        | 1                      |