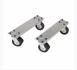

#### **Articles**

498 GE - Swivelling support

5002 S1 - Matrix - Holder

5002 S10 - Wheel set for tool chests (2 pcs.)

5002 S2 - Matrix - Holder

5002 S9 - Inclined plan

5002 Z1 - Spacer

5002 Z2 - Vice holder