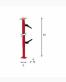

#### **Articles**

498 GE - Swivelling support

5002 S1 - Matrix - Holder

5002 S10 - Wheel set for tool chests (2 pcs.)

5002 S2 - Matrix - Holder

5002 S9 - Inclined plan

5002 Z1 - Spacer

5002 Z2 - Vice holder