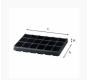

### **Articles**

5002 ZM4 - Worktop with vice

5003/12 - Plastic tray

5003/13 - Plastic tray

5003/18 - Plastic tray

5003/20 - Plastic tray

5003/8 - Plastic tray

Stanley Black & Decker Italia S.r.l.