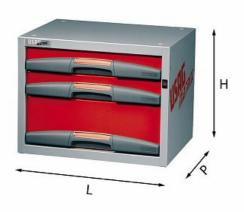

# 5000 C3

- Drawer chest with 2 drawers H 75 mm and 1 drawer H 155 mm
- Supplied with fixing bracket 5002 S4N (U50020047)
- Spare slides: code U49806048
- Spare lock: code U05360001Q

## Family details

| Code      | LxPxH mm    | Weight kg | Quantity for packaging |
|-----------|-------------|-----------|------------------------|
| U50000042 | 495x375x382 | 16        | 1                      |