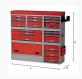

# 5000 C3

- Drawer chest with 2 drawers H 75 mm and 1 drawer H 155 mm
- Supplied with fixing bracket 5002 S4N (U50020047)
- Spare slides: code U49806048
- Spare lock: code U05360001Q

## Family details

| Code      | LxPxH mm    | Weight kg | Quantity for packaging |
|-----------|-------------|-----------|------------------------|
| U50000042 | 495x375x382 | 16        | 1                      |